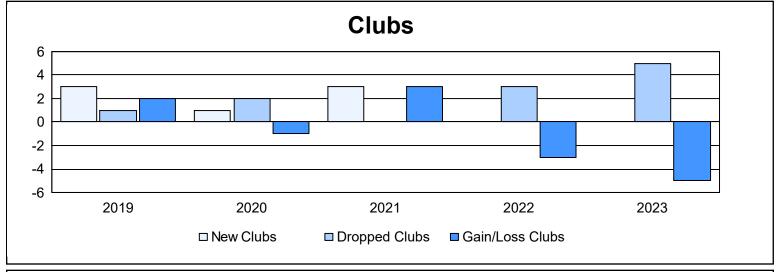

District 119 As of June 2023 Cumulative

| Year      | New<br>Clubs | Dropped<br>Clubs | Gain/<br>Loss<br>Clubs | New<br>Members | Charter<br>Members | Reinstate<br>Members | Transfer<br>Members | Total<br>Member<br>Added | Total<br>Members<br>Dropped | Gain/<br>Loss<br>Members |
|-----------|--------------|------------------|------------------------|----------------|--------------------|----------------------|---------------------|--------------------------|-----------------------------|--------------------------|
| 2018-2019 | 3            | 1                | 2                      | 66             | 73                 | 9                    | 1                   | 149                      | 131                         | 18                       |
| 2019-2020 | 1            | 2                | -1                     | 61             | 21                 | 3                    | 4                   | 89                       | 109                         | -20                      |
| 2020-2021 | 3            | 0                | 3                      | 88             | 63                 | 0                    | 17                  | 168                      | 106                         | 62                       |
| 2021-2022 | 0            | 3                | -3                     | 62             | 0                  | 2                    | 3                   | 67                       | 130                         | -63                      |
| 2022-2023 | 0            | 5                | -5                     | 57             | 8                  | 24                   | 2                   | 91                       | 146                         | -55                      |
| Average   | 1            | 2                | -1                     | 67             | 33                 | 8                    | 5                   | 113                      | 124                         | -12                      |